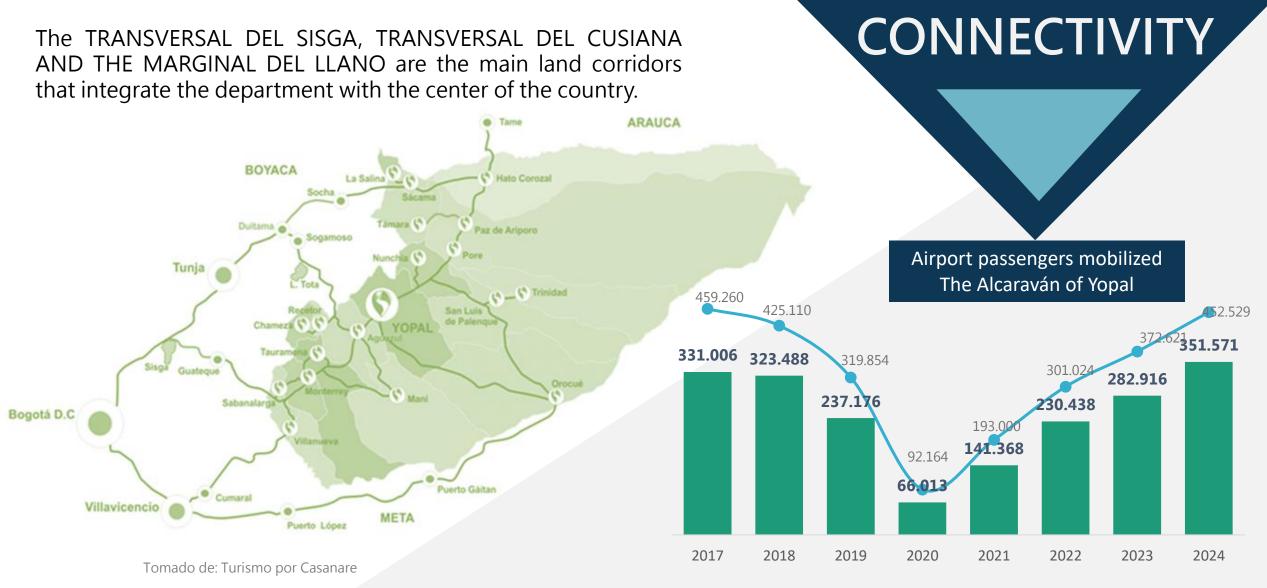

The Alcaravan Airport registers the highest volume of air operations in the Orinoquia region, has a modern passenger terminal and one of the best standard runways nationwide.