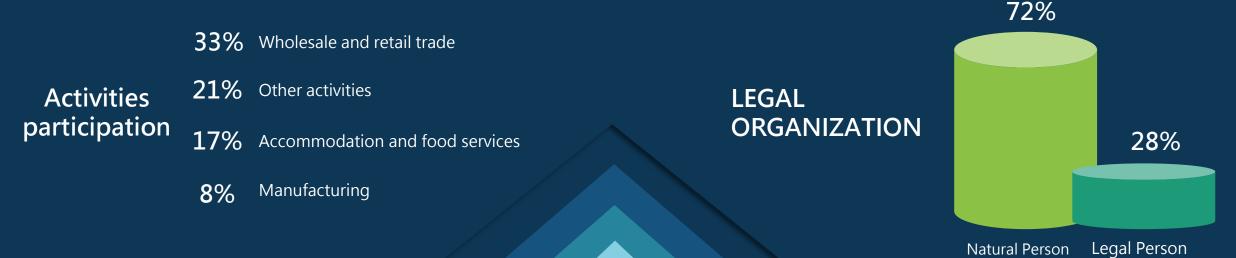

#### **Unemployment rate in Colombia**

Dec 2023 - Nov 2024

The large integrated household survey in Colombia, presented by DANE in 2024, reported key employment indicators for the year.

Yopal ranked 9th among the 32 capital cities for the lowest unemployment rate in the country (10.0%), which is 0.2 percentage points below the national unemployment rate (10.2%).

In the capital of the Casanare department, 82,206 people were employed during 2024, representing a decrease of 0.9 percentage points compared to 2023.