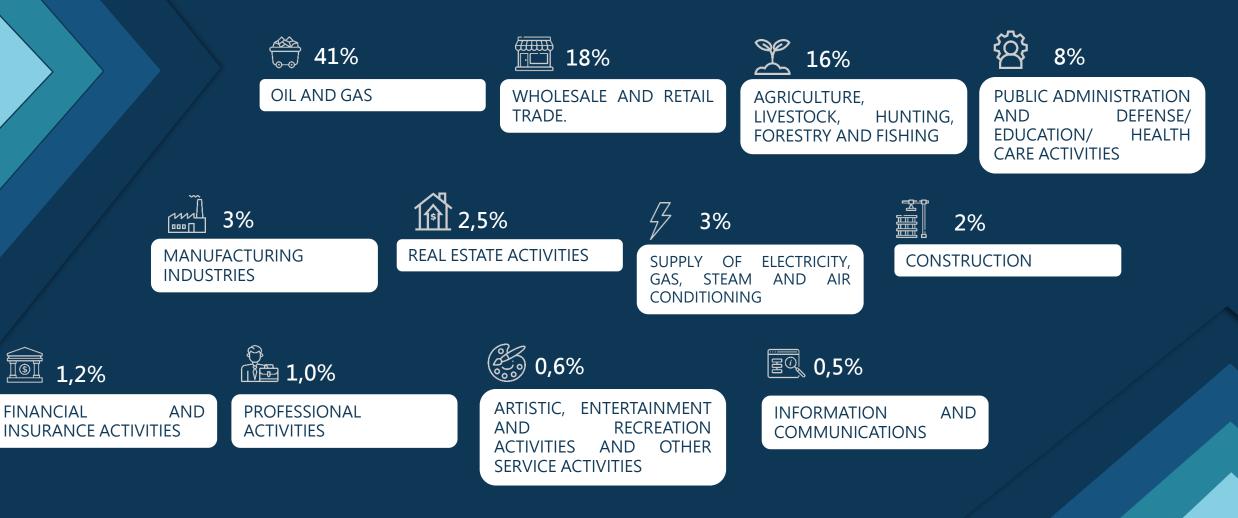

### AGRICULTURAL AND INDUSTRIAL PROFILE

#### CASANARE AS A POWER AGRICULTURAL AND ENERGY

national production #1 NATURAL GAS national production #1 RICE national production #2 OIL Herd of #3 **BOVINE CATTLE** Production #4 PALM OIL Crop statistics

#### EMPLOYMENT BY ECONOMIC ACTIVITY

| 26% | Trade and repair of vehicles                                               |
|-----|----------------------------------------------------------------------------|
| 16% | Human health education and care                                            |
| 12% | Accommodation and food services                                            |
| 10% | Other activities*                                                          |
| 8%  | Artistic, entertainment, recreation and other service activi ties          |
| 8%  | Construction                                                               |
| 7%  | Manufacturing                                                              |
| 7%  | Professional, scientific, technical and administrative services activities |
| 5%  | Transport and storage                                                      |